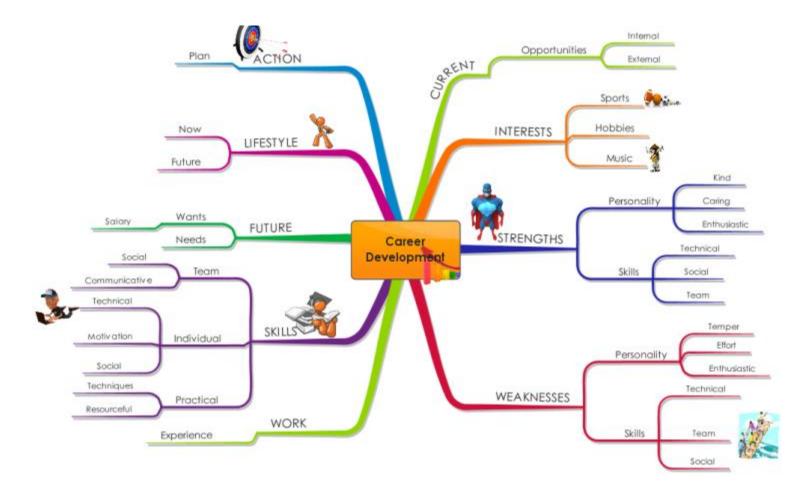

### Activity 1: SELF ASSESSMENT

What is your north star?

"I always want to stay focused on who I am, even as I'm discovering who I am." - Alicia Keys

## 7 Minutes

# Share & Win some Prizes!

Agenda