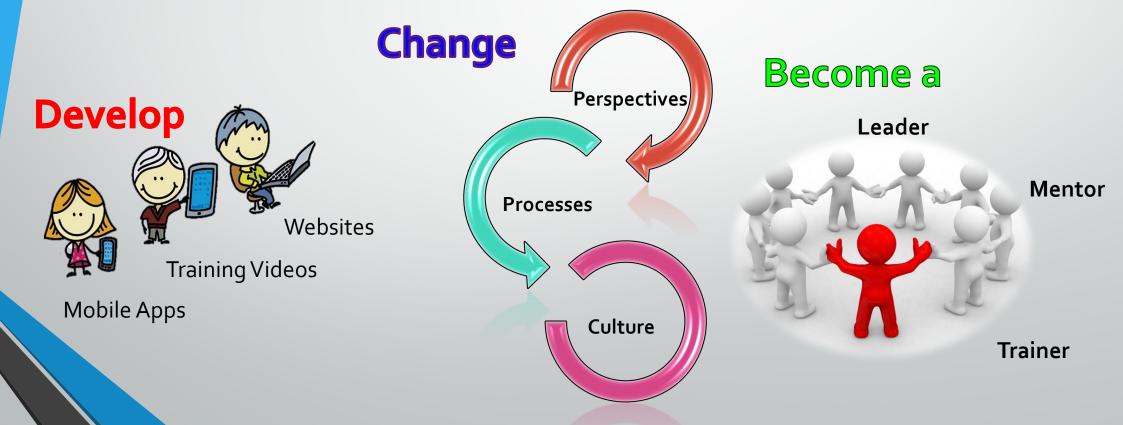

## Changing and Enhancing Your Creativity

CWC will help develop your creative style and reach new heights!

Join CWC and become part of a creative innovative team where you can...

## Joining CWC: What's In It For Me?

By becoming an **active member**, you gain valuable experience that will be useful in your

job or your future promotion.